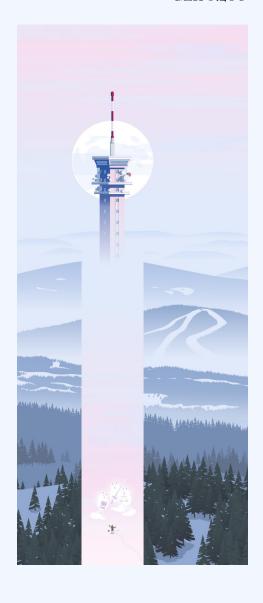

#### Promenade at the lookout tower

limited series of 111 prints 2019, 73x100cm CZK 6.300

PseudoGoetheic Fragment, 40x20cm CZK 700

Imperial-Royal Fragment, 50x40cm CZK 1.700