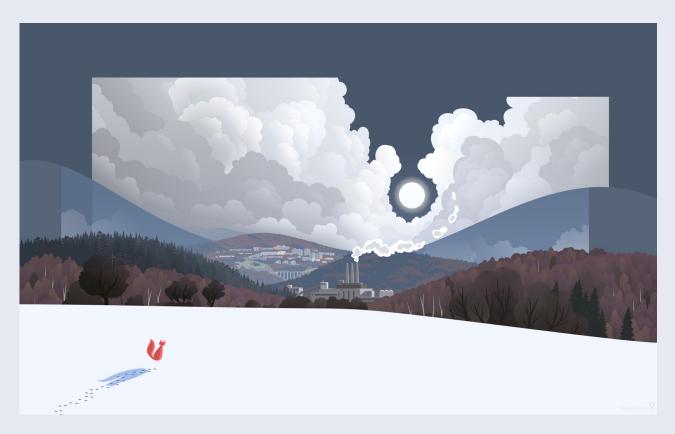

### How the Fox spellbound the Echo

limited series of 111 prints 2023, 73x120cm CZK 12.500