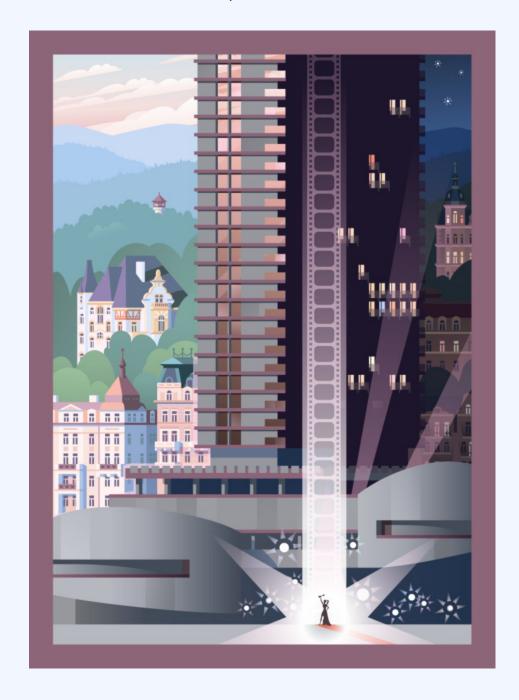

#### Express to Marienbad

Fragment, 20x40cm CZK 700

November

Fragment, 50x25cm CZK 900